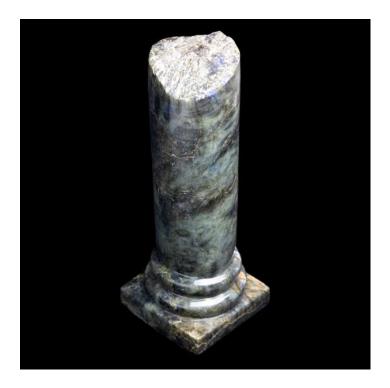

## **LABRADORITE COLUMN**

**SKU:** sm18\_LC

Categories: Carved Specimens, Mineral

## **PRODUCT DESCRIPTION**

This stunning hand carved Labradorite Column is a unique and eye-catching piece that will add a touch of elegance and mystique to any space. Labradorite is a stone of transformation, protection and intuition, with a beautiful iridescent flash that reveals different colors depending on the angle of light. This column showcases the natural beauty and craftsmanship of labradorite, with intricate details and smooth curves that create a harmonious and balanced shape. The column measures 5.5" x 5.75" x 14.5" and weighs 18 lbs, making it a substantial and impressive display item that will surely attract attention and admiration. Measures: 5.5" x 5.75" x 14.5"