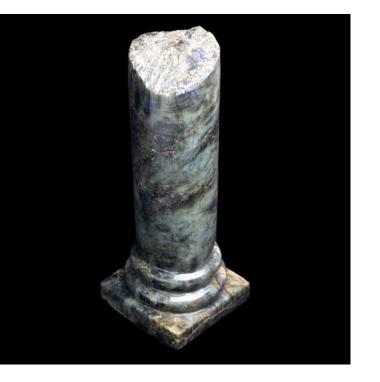

## LABRADORITE COLUMN

\$1,800.00

SKU: sm18\_LC Categories: <u>Carved Specimens</u>, <u>Mineral</u>

## **PRODUCT DESCRIPTION**

This stunning hand carved Labradorite Column is a unique and eye-catching piece that will add a touch of elegance and mystique to any space. Labradorite is a stone of transformation, protection and intuition, with a beautiful iridescent flash that reveals different colors depending on the angle of light. This column showcases the natural beauty and craftsmanship of labradorite, with intricate details and smooth curves that create a harmonious and balanced shape. The column measures 5.5" x 5.75" x 14.5" and weighs 18 lbs, making it a substantial and impressive display item that will surely attract attention and admiration. Measures: 5.5" x 5.75" x 14.5"