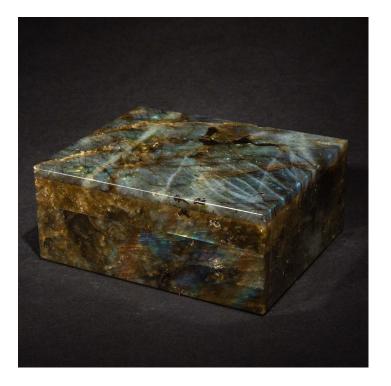

## LABRADORITE HINGED BOX, 4.25" \$1,000.00

SKU: sm205 Categories: <u>Mineral</u>, <u>Bowls & Boxes</u>

## **PRODUCT DESCRIPTION**

This Labradorite Box, with dimensions of 4.25 inches by 3.5 inches and a height of 1.75 inches, is a stunning piece that marries utility with the mesmerizing beauty of labradorite. Known for its captivating play of colors, labradorite displays a spectrum of hues from deep blues and greens to flashes of peacock blue, gold, and sometimes even purple, depending on the angle of light. This semi-precious gemstone, celebrated for its rich, earthy base color and remarkable labradorescence, makes the box not just a storage item but a decorative masterpiece. Each facet of the polished surface reveals the unique, iridescent quality of the stone, turning the box into a treasure chest of natural wonder. Perfect for safeguarding jewels or small keepsakes, this labradorite box adds an element of mystical charm to any space, making it a coveted item for those who appreciate the beauty of the natural world. Measures: 4.25" x 3.5" x 1.75"