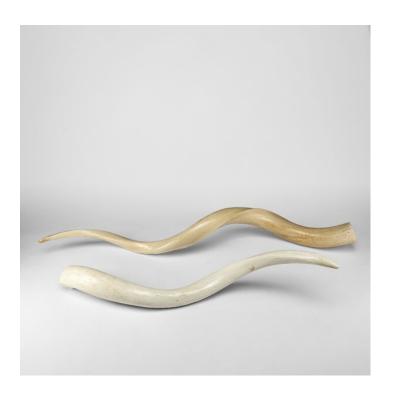

### **KUDU HORN** \$250.00 - \$300.00

**SKU:** SH78

Categories: Natural Specimens, Nature, Gift List, Mackenzie & Browning Registry

#### **PRODUCT DESCRIPTION**

Kudu horn. From South Africa. Horns vary in color. Available in large 29" and Medium 21".