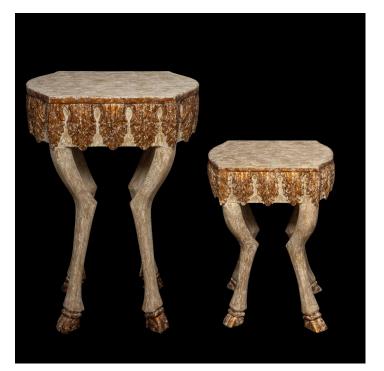

## GILDED HOOF "HOOFY" LEG SIDE/END TABLE BY CREEL AND GOW

\$1,600.00 - \$1,800.00

SKU: M101 Categories: <u>Tables & Desks</u>, <u>Decor</u>

VARIATIONS

| SKU  | Price      | Name variation |
|------|------------|----------------|
| M101 | \$1,600.00 | Small          |

## **PRODUCT DESCRIPTION**

Exquisite Carved Wood Side Table featuring a stunning white-washed finish adorned with delicate gilded accents, all supported by intricately carved hoof legs. Crafted with meticulous attention to detail, this charming side table from the renowned Creel and Gow is sure to evoke a sense of delight and sophistication in your living space. Its expertly carved woodwork and whimsical design make it a unique and eye-catching addition to any room, adding both functional elegance and a touch of whimsy to your home. Embrace the fusion of artistry and functionality with this piece that's bound to bring joy to your everyday life while showcasing your impeccable taste in decor. Small - 15" x 10 1/2" x 21 1/2" H Large - 19 1/2" x 12" x 30" H