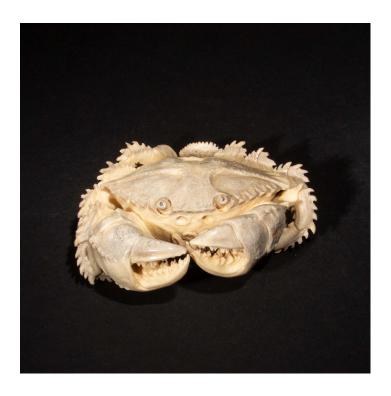

## HAND CARVED MOOSE ANTLER CRAB, 4"

SKU: mo110 MAC

Categories: Natural Specimens, Nature

## **PRODUCT DESCRIPTION**

Hand Carved Moose Antler Crab, 4" This exquisite hand-carved moose antler piece is a truly unique and exceptional work of art originating from Indonesia. Carved from a single piece of moose antler sourced from North America, it is a testament to the skill and creativity of the artisan who carefully crafted it. The level of detail and precision in the carving is truly remarkable, with each curve and line carefully sculpted to create a stunning visual effect. The antler's natural texture is also used to great effect, adding depth and dimension to the overall composition. Despite its beauty and intricacy, this moose antler carving is also a sustainable piece of art. The antlers used in the creation of this piece were naturally shed by the moose, ensuring that no animals were harmed in the process. As such, this piece is not only a stunning addition to any collection, but also a responsible choice for those who are concerned about ethical and sustainable practices in the production of art. Overall, this moose antler carving is a unique and remarkable work of art that combines incredible craftsmanship with ethical and sustainable sourcing practices. Whether displayed as a focal point in a collection or used as a functional piece in the home, it is sure to impress and inspire all who see it. Measures: 4" x 3.75" x 1.75"H