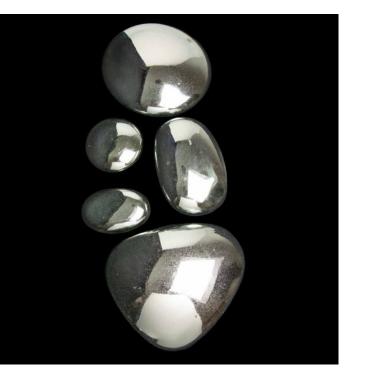

## HAND BLOWN MERCURY GLASS MIRRORED RAINDROPS

SKU: N/A Categories: <u>Home Accents</u>, <u>Wall Decor</u>, <u>Decor</u>

VARIATIONS

| Image | SKU   | Price    | Size        |
|-------|-------|----------|-------------|
|       | ce324 | \$125.00 | Small       |
|       | cel44 | \$100.00 | Extra Small |

## CREEL AND GOW

| Image | SKU   | Price    | Size        |
|-------|-------|----------|-------------|
|       | ce139 | \$150.00 | Medium      |
|       | d528  | \$175.00 | Large       |
|       | d519  | \$200.00 | Extra Large |

## **PRODUCT DESCRIPTION**

Hand Blown Mercury Glass Mirrored Raindrops: Each piece is unique in shape and size. Extra Small is Approximately: 4" x 1" Small is Approximately: 6" x 1" Medium is Approximately: 8" x 1.5" Large is Approximately: 10" x 2" Extra Large is Approximately: 12" x 2"