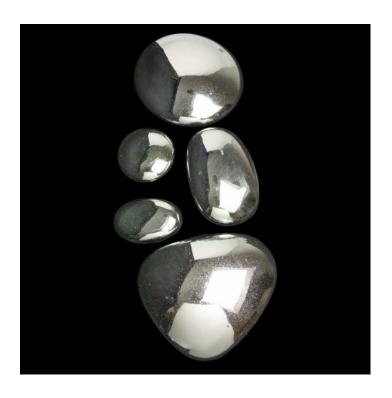

### HAND BLOWN MERCURY GLASS MIRRORED RAINDROPS

\$100.00 - \$200.00Price range: \$100.00 through \$200.00

SKU: N/A

Categories: <u>Home Accents</u>, <u>Wall Decor</u>,

**Decor** 

#### **PRODUCT DESCRIPTION**

Hand Blown Mercury Glass Mirrored Raindrops: Each piece is unique in shape and size. Extra Small is Approximately:  $4" \times 1"$  Small is Approximately:  $6" \times 1"$  Medium is Approximately:  $8" \times 1.5"$  Large is Approximately:  $10" \times 2"$  Extra Large is Approximately:  $12" \times 2"$