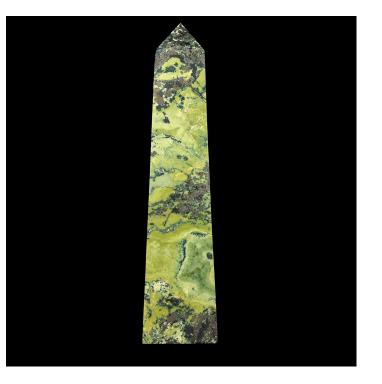

## GREEN HAND CARVED SERPENTINE OBELISK

SKU: N/A Categories: Points & Spheres, Mineral

## **PRODUCT DESCRIPTION**

Green Hand-Carved Serpentine Obelisk, a remarkable piece that exudes natural serenity and elegance. Meticulously crafted from serpentine stone, its stunning green hue and intricate hand-carved details make it a captivating decorative accent. The sleek silhouette and polished surface highlight the stone's unique patterns, adding a touch of sophistication to any space. Whether as a standalone centerpiece or part of a collection, this versatile obelisk brings timeless charm and nature-inspired beauty to your decor.