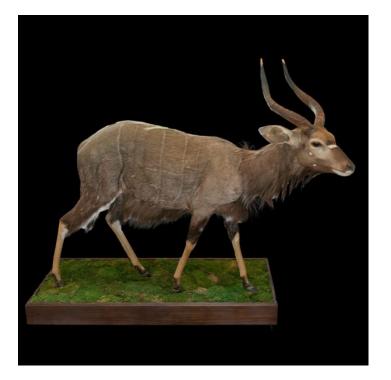

## **PRODUCT DESCRIPTION**

This full-sized Nyala taxidermy is an impressive and striking piece that captures the beauty and majesty of this magnificent African antelope. Mounted on a naturalistic green grass base, this mount measures approximately 70" x 31" x 61", creating a lifelike display that will impress all who see it. The Nyala is a species of antelope native to Southern Africa, with distinctive spiral horns and a striking chestnut coat marked with white stripes. This mount captures these features with incredible detail, from the intricate markings on the coat to the impressive size of the animal's horns. The antelope is mounted on a naturalistic green grass base, creating a stunning display that showcases the animal's natural habitat. The grass is crafted with care, with a textured and realistic design that adds to the lifelike feel of the mount. This mount would make a fantastic addition to any collection, providing a unique and captivating display that will impress all who see it. Whether you are a hunter, a wildlife enthusiast, or simply someone who appreciates the beauty of the natural world, this Nyala mount is sure to delight. Measures Approximately: 70" X 31" X 61"