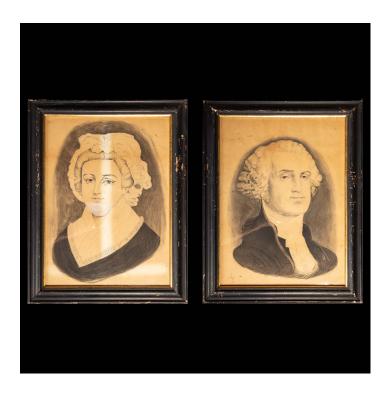

## 19TH C. ORIGINAL FRAMED CHARCOAL OF GEORGE & MARTHA WASHINGTON DRAWINGS

\$800.00

SKU: ptg800\_MGW

Categories: Wall Decor, Decor

## PRODUCT DESCRIPTION

Exquisite 19th-century original framed charcoal portrait capturing the timeless elegance of George and Martha Washington. Skillfully rendered, these drawings evoke the grace and dignity of the iconic first couple of the United States, exuding a sense of reverence and nostalgia for a pivotal era in American history. With meticulous attention to detail, the artist brings to life the distinct personalities and character of George and Martha, offering a glimpse into the world of the early American presidency. This pair of remarkable artworks not only serves as a testament to the artistic skill of its creator but also as a cherished memento of the nation's founding. Perfect for collectors and history enthusiasts alike, this framed charcoal drawing is sure to become a cherished centerpiece, adding a touch of historical grandeur to any space it graces. 14.5" x 18.5" H