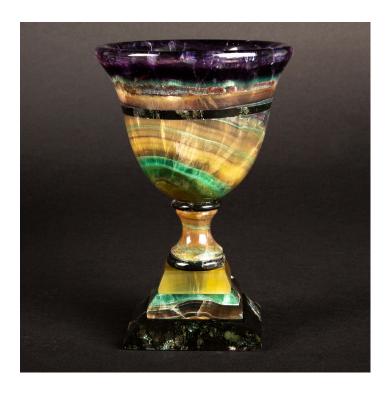

## ARGENTINIAN ARTISTRY: HAND-CARVED MULTI-COLORED FLUORITE CHALICE

**SKU:** SM18\_FC

Categories: Carved Specimens, Mineral

## PRODUCT DESCRIPTION

Crafted by skilled artisans in Argentina, this exquisite hand-carved chalice/cup showcases the captivating beauty of multi-colored fluorite. Originating from the depths of the earth, fluorite's unique hues swirl together in mesmerizing patterns, ranging from deep purples to vibrant greens, yellows and blues. With dimensions of 4.25" x 4.25" x 6", this stunning piece not only serves as a decorative accent but also embodies the distinctive properties of fluorite, known for its ability to enhance clarity, focus, and harmony within one's surroundings. Measures: 4.25" x 4.25" x 6"