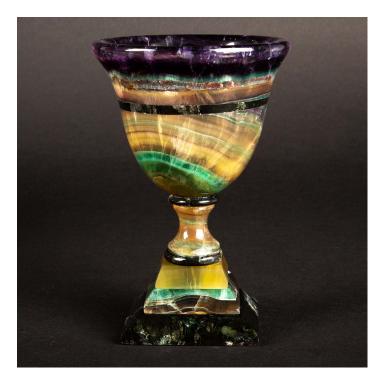

## ARGENTINIAN ARTISTRY: HAND-CARVED MULTI-COLORED FLUORITE CHALICE

\$1,800.00

SKU: SM18\_FC Categories: <u>Carved Specimens</u>, <u>Mineral</u>

## **PRODUCT DESCRIPTION**

Crafted by skilled artisans in Argentina, this exquisite hand-carved chalice/cup showcases the captivating beauty of multi-colored fluorite. Originating from the depths of the earth, fluorite's unique hues swirl together in mesmerizing patterns, ranging from deep purples to vibrant greens, yellows and blues. With dimensions of 4.25" x 4.25" x 6", this stunning piece not only serves as a decorative accent but also embodies the distinctive properties of fluorite, known for its ability to enhance clarity, focus, and harmony within one's surroundings. Measures: 4.25" x 4.25" x 6"