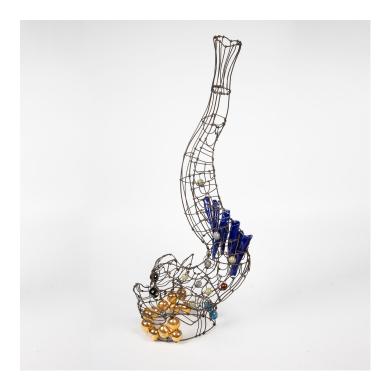

## **FISH BY MARIE CHRISTOPHE**

SKU: N/A

Categories: Decor, Objet & Sculptures

## **PRODUCT DESCRIPTION**

If we had to summarize the work of Marie Christophe, we could argue that it is a marriage, a priori improbable, between sculpture and lightness. Lightness of the material used, the iron or brass wire, which unwinds in spidery shapes, floating in space, without ever invading it, this wire that Marie Christophe punctuates with luxurious elements such as crystal, or more modest ones like ceramics. Breaking down barriers between genres, Marie Christophe questions, through her fine silhouettes, the eternal problem of the limits between decorative art and sculpture. Measures: 10.5" x 9" x 24" H