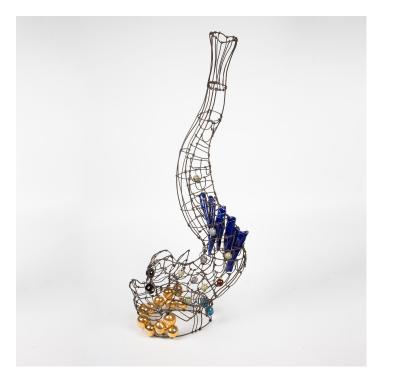

## CREEL AND GOW

FISH BY MARIE CHRISTOPHE \$2,000.00

SKU: N/A Categories: <u>Decor</u>, <u>Objet & Sculptures</u>

## **PRODUCT DESCRIPTION**

If we had to summarize the work of Marie Christophe, we could argue that it is a marriage, a priori improbable, between sculpture and lightness. Lightness of the material used, the iron or brass wire, which unwinds in spidery shapes, floating in space, without ever invading it, this wire that Marie Christophe punctuates with luxurious elements such as crystal, or more modest ones like ceramics.Breaking down barriers between genres, Marie Christophe questions, through her fine silhouettes, the eternal problem of the limits between decorative art and sculpture. Measures: 10.5" x 9" x 24" H