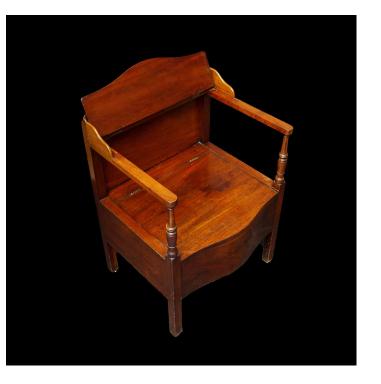

## ENGLISH MAHOGANY BEDSIDE COMMODE TABLE/CHAIR

\$650.00

SKU: D627\_EMC Categories: <u>Tables & Desks</u>, <u>Seating</u>, <u>Decor</u>

## **PRODUCT DESCRIPTION**

Are you looking for a versatile piece of furniture that can serve as a table, a chair and a commode? Look no further than this English Mahogany Bedside Commode Table/Chair! This elegant and sturdy item is made of solid mahogany wood and features a hidden chamber pot under the seat. You can use it as a bedside table to store your books, glasses and phone, or as a chair to sit and relax. And when nature calls, you don't have to go far - just lift the seat and voila! You have a convenient commode that can be emptied later. No more running to the bathroom in the middle of the night or worrying about plumbing issues. This English Mahogany Bedside Commode Table/Chair is the perfect solution for your bedroom needs. Measures: 23" x 18" x 34"