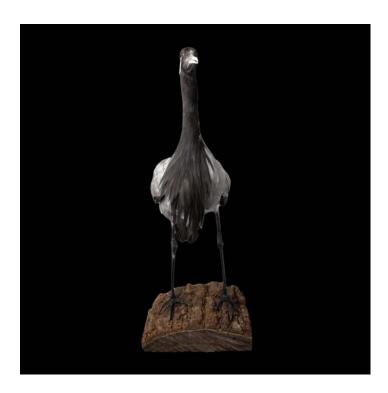

## **DEMOISELLE CRANE TAXIDERMY**

**SKU:** TX516\_DC

Categories: <u>Taxidermy</u>, <u>Nature</u>

## PRODUCT DESCRIPTION

This taxidermy Demoiselle Crane is a remarkable piece that captures the beauty and grace of this stunning bird. Mounted on a wood log, this mount measures 12" x 23" x 31" and provides a unique and captivating display that will impress all who see it. The Demoiselle Crane is a beautiful bird found in central Eurosiberia, with a distinctive grey plumage and a slender, graceful neck. This mount captures these features with incredible detail, from the bird's feathered wings to its elegant posture. This Mount would make a fantastic addition to any collection, providing a unique and captivating display that will impress all who see it. Whether you are a bird lover, a collector, or simply someone who appreciates the beauty of the natural world, this Demoiselle Crane mount is sure to delight. Measures: 12" X 23" X 31" Weighs: 7 LBS