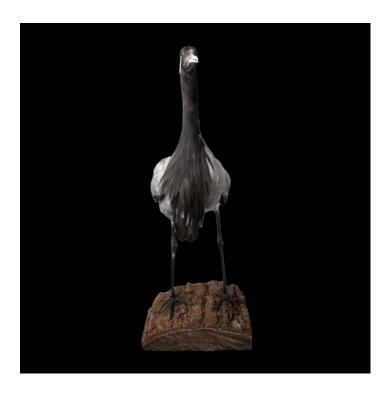

## DEMOISELLE CRANE TAXIDERMY \$3,000.00

SKU: TX516 DC

Categories: <u>Taxidermy</u>, <u>Nature</u>

## PRODUCT DESCRIPTION

This taxidermy Demoiselle Crane is a remarkable piece that captures the beauty and grace of this stunning bird. Mounted on a wood log, this mount measures 12" x 23" x 31" and provides a unique and captivating display that will impress all who see it. The Demoiselle Crane is a beautiful bird found in central Eurosiberia, with a distinctive grey plumage and a slender, graceful neck. This mount captures these features with incredible detail, from the bird's feathered wings to its elegant posture. This Mount would make a fantastic addition to any collection, providing a unique and captivating display that will impress all who see it. Whether you are a bird lover, a collector, or simply someone who appreciates the beauty of the natural world, this Demoiselle Crane mount is sure to delight. Measures: 12" X 23" X 31" Weighs: 7 LBS