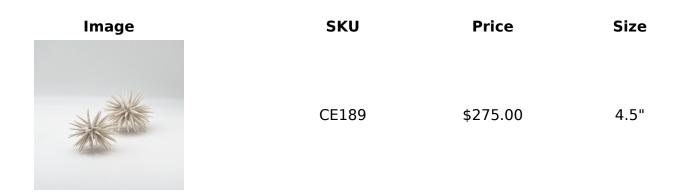

## VARIATIONS

| Image |  |  |
|-------|--|--|
|       |  |  |
|       |  |  |

| SKU   | Price    | Size |
|-------|----------|------|
| CE187 | \$200.00 | 3.5" |