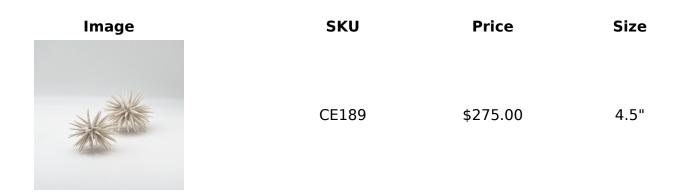

## VARIATIONS

| SKU   | Price    | Size |
|-------|----------|------|
| CE187 | \$200.00 | 3.5" |