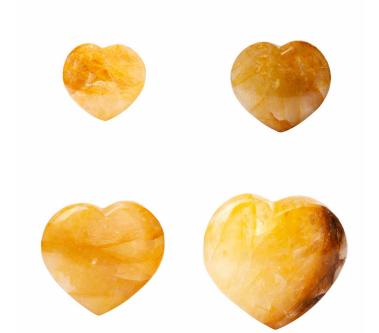

# **CITRINE HEART** \$60.00 - \$150.00

SKU: N/A

Categories: Carved Specimens, Mineral

#### **VARIATIONS**

| Image | SKU | Price   | Size        |
|-------|-----|---------|-------------|
|       |     | \$60.00 | Extra Small |
|       |     | \$75.00 | Small       |

### CREEL AND GOW

| Image | SKU | Price    | Size   |
|-------|-----|----------|--------|
|       |     | \$100.00 | Medium |
|       |     | \$150.00 | Large  |

#### **PRODUCT DESCRIPTION**

Citrine Heart : Extra Small Measures Approximately: 2" x 2" x .75" Small Measures Approximately: 2.5" x 2.5" x .75" Medium Measures Approximately: 3" x 3" x 1" Large Measures Approximately: 3.25" x 3.25" x 1" Hearts