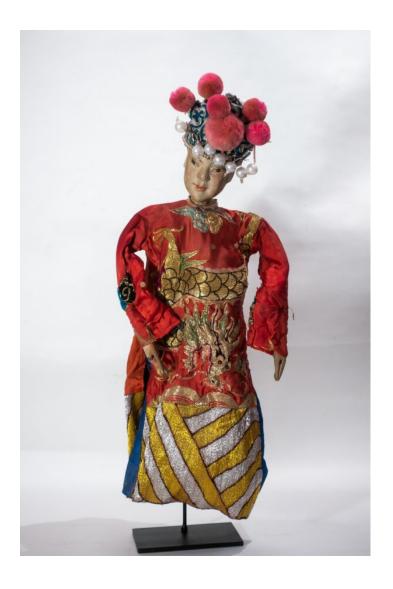

## **PRODUCT DESCRIPTION**

Chinese opera marionette male doll, circa 1920s. The head of this puppet is carved in a soft wood; the feet and hands are also made of wood. The hands can form a closed fist or an open palm by the joint at the level of the fingers. The headdress of this puppet is made of cardboard, leather, glass beads, silk and metallic ornaments. Puppet wears an embroidered silk costume (about 80/90 years). This puppet is about 80-90 years old and comes from the Chinese region of Fujian. These puppets were used in funeral ceremonies. They played the role of guardians of the deceased in the afterlife. 33" H