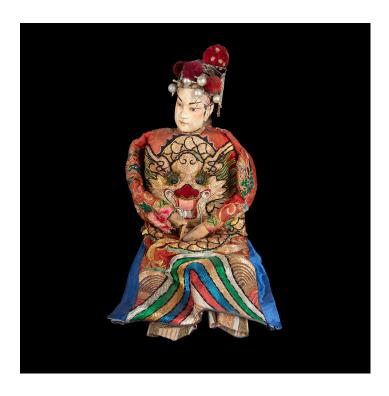

## CHINESE OPERA THEATRE MARIONETTE, RED SILK ROBE, PINK POM POMS

**SKU:** DEC18-2

Categories: Decor, Objet & Sculptures

## PRODUCT DESCRIPTION

Chinese opera marionette male doll, circa 1920s. The head of this puppet is carved in a soft wood; the feet and hands are also made of wood. The hands can form a closed fist or an open palm by the joint at the level of the fingers. The headdress of this puppet is made of cardboard, leather, glass beads, silk and metallic ornaments. Puppet wears an embroidered silk costume (about 80/90 years). This puppet is about 80-90 years old and comes from the Chinese region of Fujian. These puppets were used in funeral ceremonies. They played the role of guardians of the deceased in the afterlife. 33" H