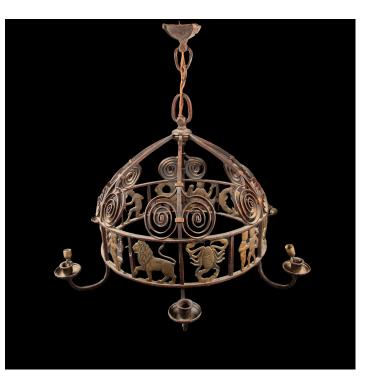

## CELESTIAL SPLENDOR: 1920'S FRENCH ART DECO IRON AND BRONZE ZODIAC CHANDELIER

SKU: N/A Categories: <u>Decor</u>, <u>Lighting</u>

## **PRODUCT DESCRIPTION**

An exquisite large one of a kind French High Art Deco chandelier—a true masterpiece of craftsmanship. Crafted with meticulous attention to detail, this celestial-inspired light fixture showcases intricate ironwork that dances with elegance. Each zodiac sign is expertly cast in lustrous bronze, adding a touch of mystique to its opulent design. Illuminate your surroundings with a celestial glow and infuse your decor with the charm and sophistication of this extraordinary piece. Measures 40" x 27"H Purchased in Europe- needs rewiring