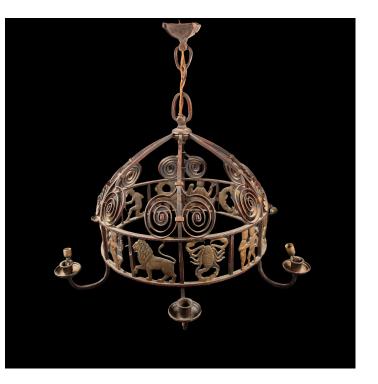

## CELESTIAL SPLENDOR: 1920'S FRENCH ART DECO IRON AND BRONZE ZODIAC CHANDELIER

\$5,000.00

SKU: N/A Categories: <u>Decor</u>, <u>Lighting</u>

## **PRODUCT DESCRIPTION**

An exquisite large one of a kind French High Art Deco chandelier—a true masterpiece of craftsmanship. Crafted with meticulous attention to detail, this celestial-inspired light fixture showcases intricate ironwork that dances with elegance. Each zodiac sign is expertly cast in lustrous bronze, adding a touch of mystique to its opulent design. Illuminate your surroundings with a celestial glow and infuse your decor with the charm and sophistication of this extraordinary piece. Measures 40" x 27"H Purchased in Europe- needs rewiring