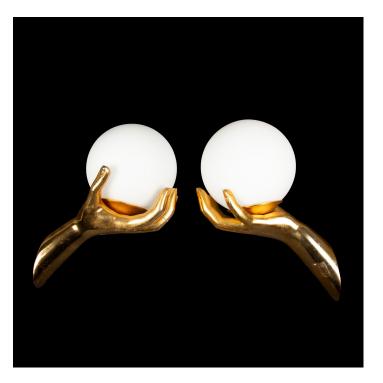

## CELESTIAL ELEGANCE: MAISON ARLUS GILT BRONZE HAND SCONCES- 1970'S

\$4,500.00

SKU: N/A Categories: <u>Decor</u>, <u>Lighting</u>

## **PRODUCT DESCRIPTION**

Exquisite and exceedingly rare pair of gilt bronze hand sconces crafted by Maison Arlus. These remarkable pieces, model number 1436, feature a captivating design depicting a finely detailed bronze hand delicately cradling a softly illuminated opaline globe. These sconces are a testament to Maison Arlus' exceptional craftsmanship and artistic prowess, showcasing an unparalleled blend of elegance and functionality. Elevate your interior decor with these extraordinary treasures, which not only illuminate your space but also serve as timeless works of art. Purchased in France, need to be rewired for the USA. Measures: 9" x 6.5" x 11" H