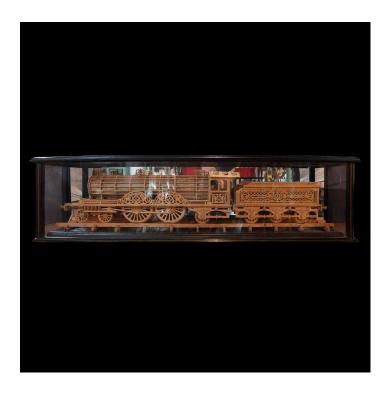

## CARVED WOOD MODEL OF A LOCOMOTIVE IN BLACK LACQUERED AND GLASS CASE

SKU: N/A

Categories: Decor, Objet & Sculptures

## PRODUCT DESCRIPTION

Carved Wood Model of a Locomotive showcased in a glazed and painted wood case. This intricately crafted piece captures the essence of a locomotive with stunning attention to detail. The model measures an impressive 42 1/2 inches in length, making it a captivating centerpiece. Encased in a glazed and painted wood case, the model is protected while adding a touch of elegance to its presentation. Display this extraordinary work of art in your home or office to admire the craftsmanship and pay homage to the marvels of locomotive engineering.