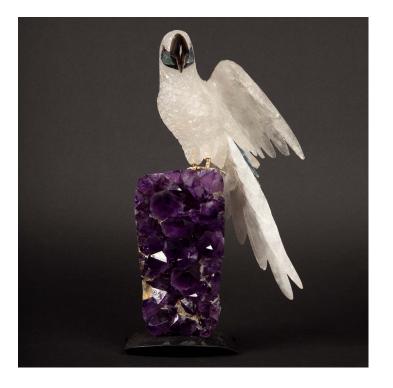

## CARVED ROCK CRYSTAL PARROT MOUNTED ON AN AMETHYST CLUSTER 13"H

SKU: DEC5\_RCP Categories: <u>Carved Specimens</u>, <u>Mineral</u>

## **PRODUCT DESCRIPTION**

This exquisite 13-inch high carved rock crystal parrot, meticulously handcrafted in Argentina, presents a stunning depiction of artisanal craftsmanship. Perched atop a vibrant amethyst cluster, the sculpture captures the essence of natural beauty and the meticulous skill of its creators. The transparent clarity of the rock crystal contrasts splendidly with the deep purple hues of the amethyst, making this piece a captivating addition to any collection. It embodies a blend of natural wonder and artistic precision, ideal for discerning collectors seeking a touch of elegance and uniqueness in their decor. Measures: 8.5" x 5" x 13.75"