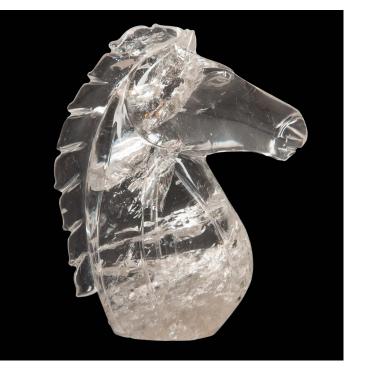

## ENCHANTING EQUESTRIAN ELEGANCE: HAND-CARVED ROCK CRYSTAL HORSE HEAD FROM BRAZIL

SKU: SM24\_CCH Categories: <u>Carved Specimens</u>, <u>Mineral</u>

## **PRODUCT DESCRIPTION**

Magnificent Hand Carved Rock Crystal Horse Head from the heart of Brazil, standing at a majestic 8 inches in height. Meticulously sculpted by skilled artisans, each delicate detail of this ethereal piece reflects the mesmerizing allure of the crystalline form. Capturing the graceful contours of a horse's head with precision and finesse, the translucent clarity of the rock crystal imbues it with a captivating luminosity, evoking a sense of wonder and enchantment. A testament to nature's artistry and human ingenuity, this stunning creation serves as both a timeless objet d'art and a symbol of strength, grace, and the untamed spirit of the horse. Measures: 6.5" x 2" x 8"