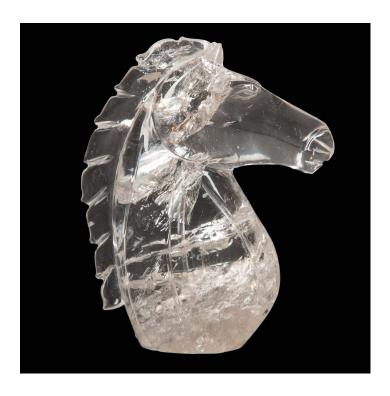

## ENCHANTING EQUESTRIAN ELEGANCE: HAND-CARVED ROCK CRYSTAL HORSE HEAD FROM BRAZIL

\$2,400.00

**SKU:** SM24 CCH

Categories: Carved Specimens, Mineral

## **PRODUCT DESCRIPTION**

Magnificent Hand Carved Rock Crystal Horse Head from the heart of Brazil, standing at a majestic 8 inches in height. Meticulously sculpted by skilled artisans, each delicate detail of this ethereal piece reflects the mesmerizing allure of the crystalline form. Capturing the graceful contours of a horse's head with precision and finesse, the translucent clarity of the rock crystal imbues it with a captivating luminosity, evoking a sense of wonder and enchantment. A testament to nature's artistry and human ingenuity, this stunning creation serves as both a timeless objet d'art and a symbol of strength, grace, and the untamed spirit of the horse. Measures: 6.5" x 2" x 8"