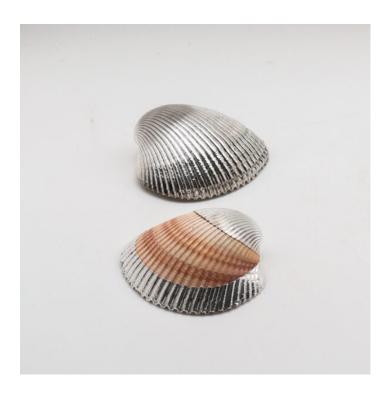

## SILVERED CARDIUM SHELL \$150.00

**SKU:** 2105

Categories: Silvered Shells, Oceanic

## **PRODUCT DESCRIPTION**

Silvered Cardium Shell. Available in fully silver (5"). Each shell is unique. Creel and Gow has been working with the same atelier in Rome, Italy for over 20 years to make our signature silvered shells. Our workshop has been operated by the same family for generations. For decades, this family has also done restoration work on silver pieces for the Vatican.