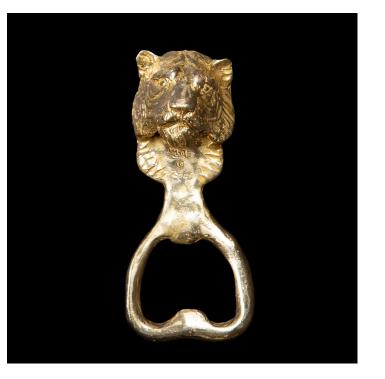

## **BRASS TIGER BOTTLE OPENER**

SKU: D092-BTO Categories: Art de la table, <u>Tabletop</u>, <u>Gift</u> <u>List</u>

## **PRODUCT DESCRIPTION**

Brass Tiger bottle opener, made with the lost wax process, 4" H This lost wax process brass bottle opener is a unique and elegant addition to any barware collection. Its intricate details and one-of-a-kind design make it a stunning piece of craftsmanship, perfect for those who appreciate timeless beauty. Measuring at 4" H, this bottle opener is both functional and visually appealing, making it a great gift for anyone who enjoys quality design and craftsmanship.