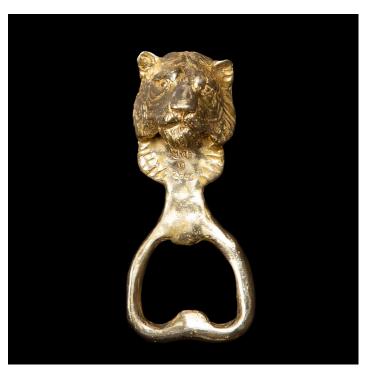

## BRASS TIGER BOTTLE OPENER

\$75.00

SKU: D092-BTO Categories: Art de la table, <u>Tabletop</u>, <u>Gift</u> <u>List</u>

## **PRODUCT DESCRIPTION**

Brass Tiger bottle opener, made with the lost wax process, 4" H This lost wax process brass bottle opener is a unique and elegant addition to any barware collection. Its intricate details and one-of-a-kind design make it a stunning piece of craftsmanship, perfect for those who appreciate timeless beauty. Measuring at 4" H, this bottle opener is both functional and visually appealing, making it a great gift for anyone who enjoys quality design and craftsmanship.