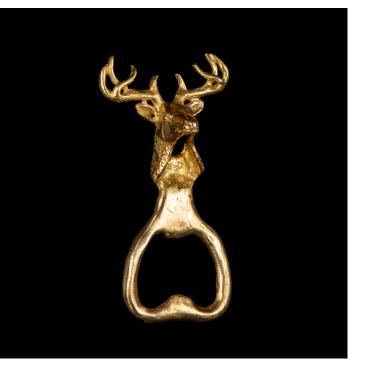

## **BRASS STAG BOTTLE OPENER**

\$75.00

SKU: D092-CAM-1 Categories: Art de la table, <u>Tabletop</u>, <u>Gift</u> <u>List</u>

## **PRODUCT DESCRIPTION**

Brass Camel Bottle Opener, made with the lost wax process, 4" H This lost wax process brass bottle opener is a unique and elegant addition to any barware collection. Its intricate details and one-of-a-kind design make it a stunning piece of craftsmanship, perfect for those who appreciate timeless beauty. Measuring at 4" H, this bottle opener is both functional and visually appealing, making it a great gift for anyone who enjoys quality design and craftsmanship.