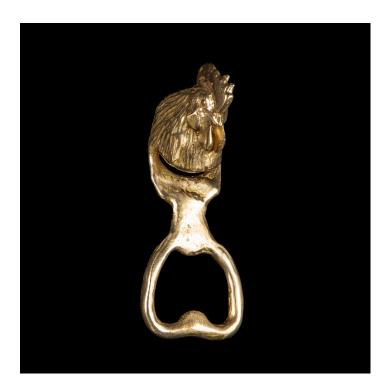

## **BRASS ROOSTER BOTTLE OPENER**

**SKU:** D092-BR-3

Categories: Art de la table, Tabletop, Gift

<u>List</u>

## **PRODUCT DESCRIPTION**

Brass Rooster bottle opener, made with the lost wax process, 4" H This lost wax process brass bottle opener is a unique and elegant addition to any barware collection. Its intricate details and one-of-a-kind design make it a stunning piece of craftsmanship, perfect for those who appreciate timeless beauty. Measuring at 4" H, this bottle opener is both functional and visually appealing, making it a great gift for anyone who enjoys quality design and craftsmanship.