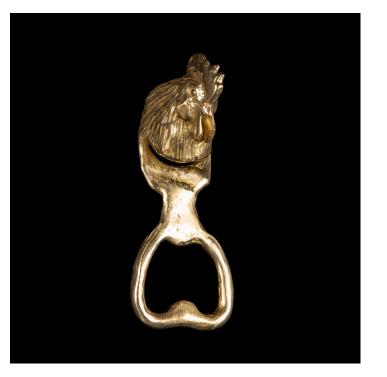

## **BRASS ROOSTER BOTTLE OPENER**

\$75.00

SKU: D092-BR-3 Categories: <u>Tabletop</u>, <u>Art de la table</u>, <u>Gift</u> <u>List</u>

## **PRODUCT DESCRIPTION**

Brass Rooster bottle opener, made with the lost wax process, 4" H This lost wax process brass bottle opener is a unique and elegant addition to any barware collection. Its intricate details and one-of-a-kind design make it a stunning piece of craftsmanship, perfect for those who appreciate timeless beauty. Measuring at 4" H, this bottle opener is both functional and visually appealing, making it a great gift for anyone who enjoys quality design and craftsmanship.