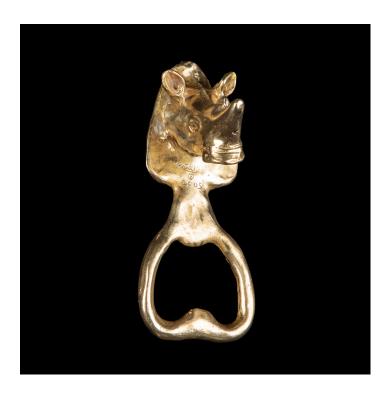

## BRASS RHINO BOTTLE OPENER \$75.00

**SKU:** D092-BR-1-1

Categories: Art de la table, Tabletop, Gift

List

## PRODUCT DESCRIPTION

Brass Rhino bottle opener, made with the lost wax process, 4" H This lost wax process brass bottle opener is a unique and elegant addition to any barware collection. Its intricate details and one-of-a-kind design make it a stunning piece of craftsmanship, perfect for those who appreciate timeless beauty. Measuring at 4" H, this bottle opener is both functional and visually appealing, making it a great gift for anyone who enjoys quality design and craftsmanship.