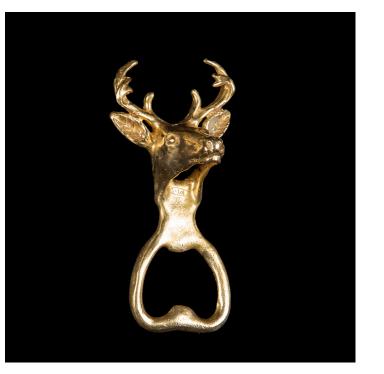

## **BRASS BUCK BOTTLE OPENER**

SKU: D092-BR-1 Categories: Art de la table, <u>Tabletop</u>, <u>Gift</u> <u>List</u>

## **PRODUCT DESCRIPTION**

Brass Buck Bottle Opener, made with the lost wax process, 4" H This lost wax process brass bottle opener is a unique and elegant addition to any barware collection. Its intricate details and one-of-a-kind design make it a stunning piece of craftsmanship, perfect for those who appreciate timeless beauty. Measuring at 4" H, this bottle opener is both functional and visually appealing, making it a great gift for anyone who enjoys quality design and craftsmanship.