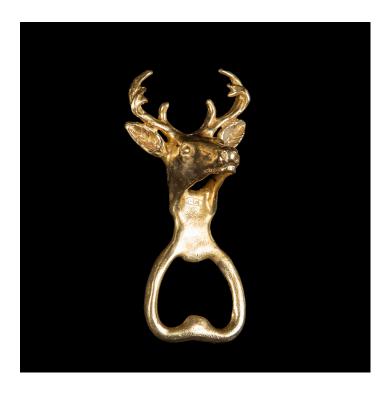

## BRASS BUCK BOTTLE OPENER \$75.00

**SKU:** D092-BR-1

Categories: Tabletop, Art de la table, Gift

List

## **PRODUCT DESCRIPTION**

Brass Buck Bottle Opener, made with the lost wax process, 4" H This lost wax process brass bottle opener is a unique and elegant addition to any barware collection. Its intricate details and one-of-a-kind design make it a stunning piece of craftsmanship, perfect for those who appreciate timeless beauty. Measuring at 4" H, this bottle opener is both functional and visually appealing, making it a great gift for anyone who enjoys quality design and craftsmanship.