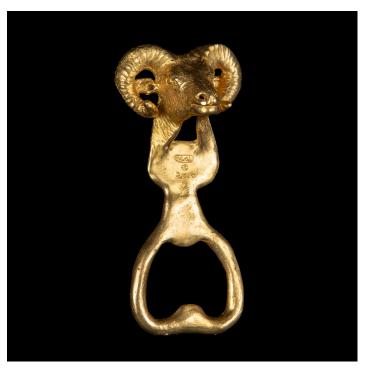

## **BRASS RAM BOTTLE OPENER**

SKU: D092-BR Categories: Art de la table, <u>Tabletop</u>, <u>Gift</u> <u>List</u>

## **PRODUCT DESCRIPTION**

Brass Ram bottle opener, made with the lost wax process, 4" H This lost wax process brass bottle opener is a unique and elegant addition to any barware collection. Its intricate details and one-of-a-kind design make it a stunning piece of craftsmanship, perfect for those who appreciate timeless beauty. Measuring at 4" H, this bottle opener is both functional and visually appealing, making it a great gift for anyone who enjoys quality design and craftsmanship.