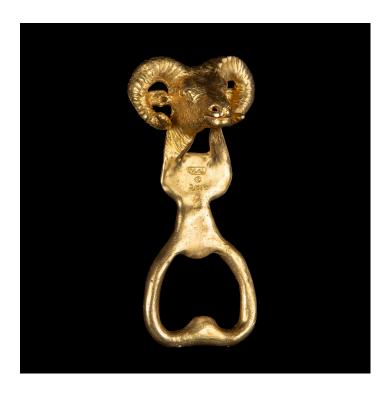

## BRASS RAM BOTTLE OPENER \$75.00

**SKU:** D092-BR

Categories: Art de la table, Tabletop, Gift

<u>List</u>

## **PRODUCT DESCRIPTION**

Brass Ram bottle opener, made with the lost wax process, 4" H This lost wax process brass bottle opener is a unique and elegant addition to any barware collection. Its intricate details and one-of-a-kind design make it a stunning piece of craftsmanship, perfect for those who appreciate timeless beauty. Measuring at 4" H, this bottle opener is both functional and visually appealing, making it a great gift for anyone who enjoys quality design and craftsmanship.