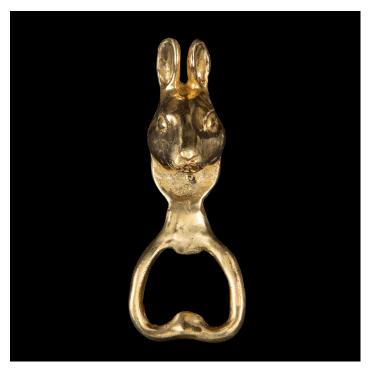

## **BRASS RABBIT BOTTLE OPENER**

\$75.00

SKU: D092-BR-2 Categories: Art de la table, <u>Tabletop</u>, <u>Gift</u> <u>List</u>

## **PRODUCT DESCRIPTION**

Brass Rabbit bottle opener, made with the lost wax process, 4" H This lost wax process brass bottle opener is a unique and elegant addition to any barware collection. Its intricate details and one-of-a-kind design make it a stunning piece of craftsmanship, perfect for those who appreciate timeless beauty. Measuring at 4" H, this bottle opener is both functional and visually appealing, making it a great gift for anyone who enjoys quality design and craftsmanship.