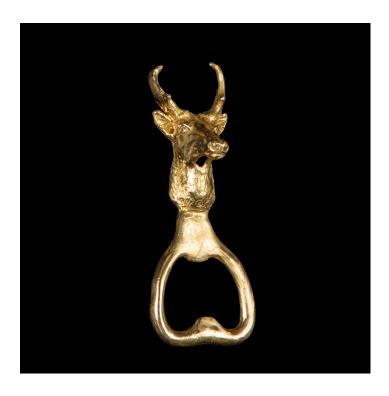

## BRASS PRONGHORN ANTELOPE BOTTLE OPENER

\$75.00

**SKU:** D092-BR-4

Categories: Art de la table, Tabletop, Gift

List

## PRODUCT DESCRIPTION

Brass Pronghorn Antelope Bottle Opener, made with the lost wax process, 4" H This lost wax process brass bottle opener is a unique and elegant addition to any barware collection. Its intricate details and one-of-a-kind design make it a stunning piece of craftsmanship, perfect for those who appreciate timeless beauty. Measuring at 4" H, this bottle opener is both functional and visually appealing, making it a great gift for anyone who enjoys quality design and craftsmanship.