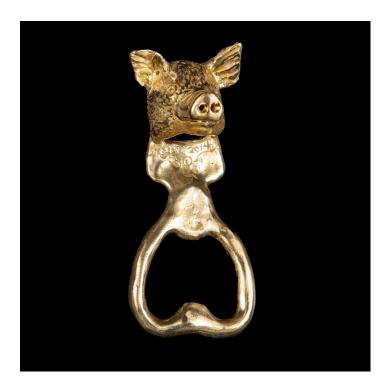

## **BRASS PIG BOTTLE OPENER**

**SKU:** D092-BP-1

Categories: Art de la table, Tabletop, Gift

<u>List</u>

## **PRODUCT DESCRIPTION**

Brass Pig bottle opener, made with the lost wax process, 4" H This lost wax process brass bottle opener is a unique and elegant addition to any barware collection. Its intricate details and one-of-a-kind design make it a stunning piece of craftsmanship, perfect for those who appreciate timeless beauty. Measuring at 4" H, this bottle opener is both functional and visually appealing, making it a great gift for anyone who enjoys quality design and craftsmanship.