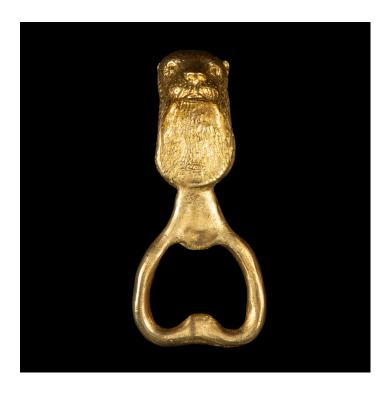

## BRASS OTTER BOTTLE OPENER \$75.00

**SKU:** D092-BM-1

Categories: Art de la table, Tabletop, Gift

List

## **PRODUCT DESCRIPTION**

Brass Otter bottle opener, made with the lost wax process, 4" H This lost wax process brass bottle opener is a unique and elegant addition to any barware collection. Its intricate details and one-of-a-kind design make it a stunning piece of craftsmanship, perfect for those who appreciate timeless beauty. Measuring at 4" H, this bottle opener is both functional and visually appealing, making it a great gift for anyone who enjoys quality design and craftsmanship.