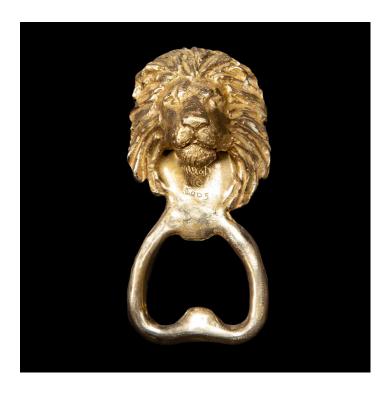

## **BRASS LION BOTTLE OPENER**

**SKU:** D092-BLO

Categories: Art de la table, Tabletop, Gift

<u>List</u>

## **PRODUCT DESCRIPTION**

Brass Lion bottle opener, made with the lost wax process, 4" H This lost wax process brass bottle opener is a unique and elegant addition to any barware collection. Its intricate details and one-of-a-kind design make it a stunning piece of craftsmanship, perfect for those who appreciate timeless beauty. Measuring at 4" H, this bottle opener is both functional and visually appealing, making it a great gift for anyone who enjoys quality design and craftsmanship.