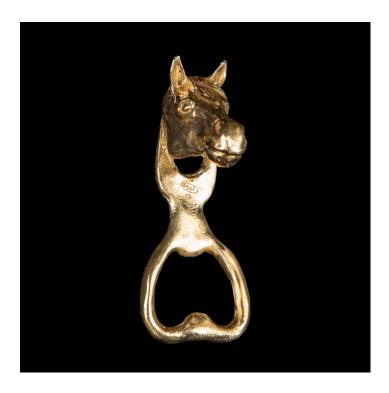

## **BRASS HORSE BOTTLE OPENER**

**SKU:** D092-BH-1

Categories: Art de la table, Tabletop, Gift

<u>List</u>

## **PRODUCT DESCRIPTION**

Brass Horse bottle opener, made with the lost wax process, 4" H This lost wax process brass bottle opener is a unique and elegant addition to any barware collection. Its intricate details and one-of-a-kind design make it a stunning piece of craftsmanship, perfect for those who appreciate timeless beauty. Measuring at 4" H, this bottle opener is both functional and visually appealing, making it a great gift for anyone who enjoys quality design and craftsmanship.