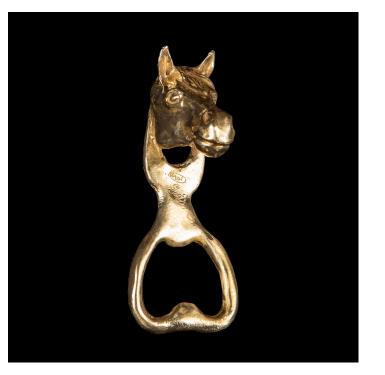

## BRASS HORSE BOTTLE OPENER

\$75.00

SKU: D092-BH-1 Categories: Art de la table, <u>Tabletop</u>, <u>Gift</u> <u>List</u>

## **PRODUCT DESCRIPTION**

Brass Horse bottle opener, made with the lost wax process, 4" H This lost wax process brass bottle opener is a unique and elegant addition to any barware collection. Its intricate details and one-of-a-kind design make it a stunning piece of craftsmanship, perfect for those who appreciate timeless beauty. Measuring at 4" H, this bottle opener is both functional and visually appealing, making it a great gift for anyone who enjoys quality design and craftsmanship.