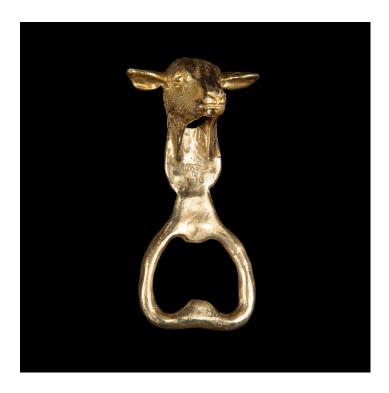

## **BRASS GOAT BOTTLE OPENER**

**SKU:** D092-BL-1

Categories: Art de la table, Tabletop, Gift

List

## **PRODUCT DESCRIPTION**

Brass Goat Bottle Opener, made with the lost wax process, 4" H This lost wax process brass bottle opener is a unique and elegant addition to any barware collection. Its intricate details and one-of-a-kind design make it a stunning piece of craftsmanship, perfect for those who appreciate timeless beauty. Measuring at 4" H, this bottle opener is both functional and visually appealing, making it a great gift for anyone who enjoys quality design and craftsmanship.