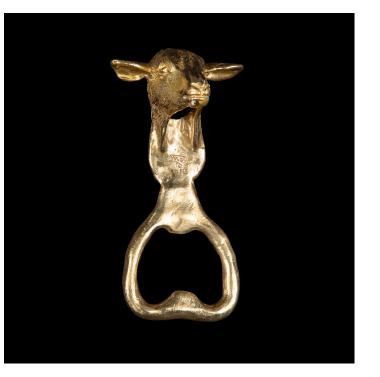

## **BRASS GOAT BOTTLE OPENER**

\$75.00

SKU: D092-BL-1 Categories: Art de la table, <u>Tabletop</u>, <u>Gift</u> <u>List</u>

## **PRODUCT DESCRIPTION**

Brass Goat Bottle Opener, made with the lost wax process, 4" H This lost wax process brass bottle opener is a unique and elegant addition to any barware collection. Its intricate details and one-of-a-kind design make it a stunning piece of craftsmanship, perfect for those who appreciate timeless beauty. Measuring at 4" H, this bottle opener is both functional and visually appealing, making it a great gift for anyone who enjoys quality design and craftsmanship.